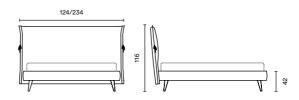

#### NOTES

- for special sizes please contact your dealer
- the product will be delivered with the upholstery assembled on the headboard
- this bed model cannot be manufactured using the following upholsteries: leathers (Taurus, Pelle Montana, Pelle Uruguai, Nabuk) and faux leathers (Safety TL15, Time, Alce) • in the Smart Case version the height measurements are

reduced by 6cm